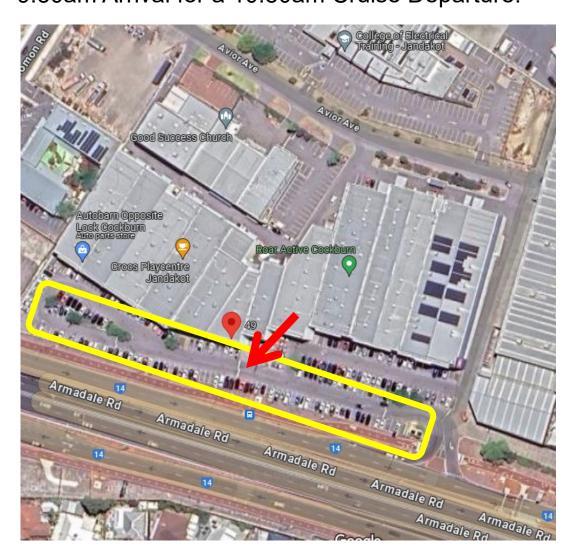

# MEETING POINT 3 – COCKBURN CENTRAL

#### Address:

49-67 Armadale Road, Cockburn Central

#### Date:

Time:

Sunday, 21 April 2024

Scan ma

9:30am Arrival for a 10:30am Cruise Departure.

### **COCKBURN RUNSHEET**

## SCA Cockburn Central to 115 Terrace Rd Perth (Langley Park)

**KSO** = Keep Straight On, **RT** = Right Turn, **LT** = Left Turn, **RAB** = Round About **Meeting Point 3 - Distance 23.5 km (14.6 miles).** 

Head South out of carpark and RT onto access road.

LT onto Armadale Rd heading East - Keep left.

At **RAB** take the 4<sup>th</sup> exit go West and stay on Armadale Rd - keep left.

LT at RAB onto Beeliar Dr, move into right lane.