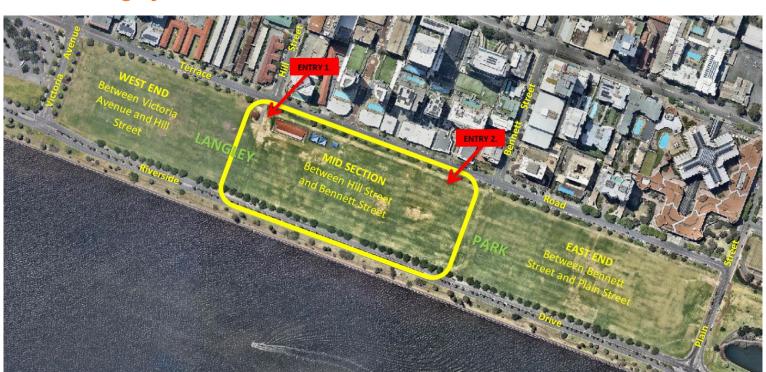

RT onto Barrack St, follow around to the left and it becomes Riverside Drive (State Route 5).

**LT** onto Victoria Ave using slip lane, move across to the right.

RT onto Terrace Rd.

RT onto Langley Park at Entry 1 opposite Hill Street.

Please follow directions of the volunteers to your parking spot.

Enjoy your picnic (or grab a feed near-by) and admire the display of Pony's on Langley Park.

Cutting of the birthday cake and prizes will be awarded later in the day.

#### **Langley Park**