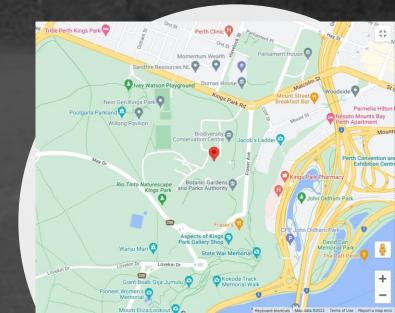

## MOCWA Family Christmas Party 2022

- 18<sup>th</sup> December 2022 (1030 hrs 1400hrs)
- Santa arrives @ 1115 hrs Childrens Gifts to be clearly marked with the child's name
  Santa's helper will collect the gifts.
- Suggested Gift value not to exceed \$20.00 per child.
- Fully Catered with lots of space for the children to roam with games on hand.
- Location Kings Park Ngoolaark Pavilion
- Bring Camp Chairs
- Tucked away within the Exhibition Ground, this private pavilion is Santa's Getaway
- It is easily accessible and close to Fraser Avenue with all its amenities for reindeers and children!
- Parking Depot Road/Pines Carpark Fraser Avenue Precinct
- Fraser Avenue Precinct