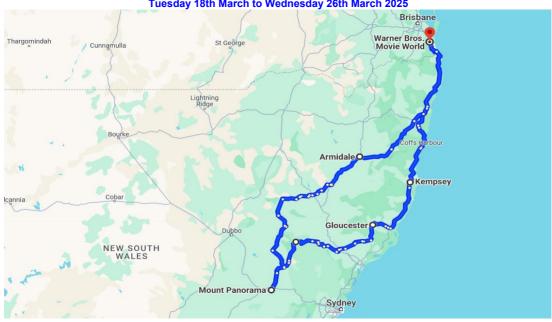

### Tuesday 18th March to Wednesday 26th March 2025

Come along and join the Queensland pilgrimage to Australia's motorsport mecca for the 2025 Mustang Nationals.

Participate in the 9 day (8 night) roadtrip to the famed Mount Panorama circuit at Bathurst and return. Get to drive your own pony around this iconic circuit completing as many laps as you wish, just keep it under 60kph or you'll be sponsoring the NSW Policemans ball.

The planned route will see us spend two nights on the road getting to our destination whilst our return trip is only one night on the road. Travelling south our overnight stops will be at Kempsey, NSW & Gloucester, NSW. Then 5 nights in Bathurst before heading north for home staying at Armidale, NSW overnight.

The 2025 Nationals roadtrip will add about 2500 kms to your pony's odometer.

Roadtrip accommodation is yet be arranged however estimate around \$180 per night. Accommodation at Mount Panorama is to be booked through the 2025 Nationals hosts MOCA NSW via the website and registration form. Accommodation is at the Rydges Mount Panorama Bathurst.