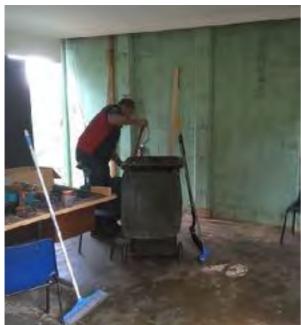

September 2018

"Neither cloud nor rain nor gloom of morning stays the dedicated Mustang members from swift completion of their volunteer work at the working bee."

Like the "United States Postal Service", Mustang club members ignored the gloomy skies and arrived with trailers and tools. We were determined to rid the Mustang corral of the damage caused by a recent termite invasion.

Although we were few, we managed to tackle the job with enthusiasm and together we achieved a great result. The boys enjoyed the demolition process and the girls pitched in too. We filled trailers with debris, tidied and sorted. The end result was a much cleaner, organised corral which still requires more love and attention in the coming weeks.

So when the call for help comes your way again, we would love to see more Mustang members helping out the club.

By Marice Saunders