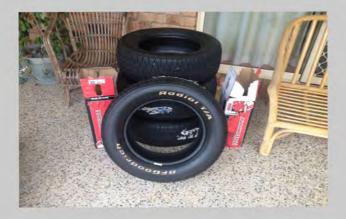

# **FOR SALE**

4 x 225/60 R15 - 15x7 BF Goodrich Tires - Brand New - \$ 750.00

2 x Front Coil Springs - suit 1966 - 67 - Brand New - \$100.00

Phone - Greg Mawn - 0428 558 969 or 3408 3673

FORD SALES, PARTS & SERVICE 292 Nerang Road, Southport, QLD, 4215