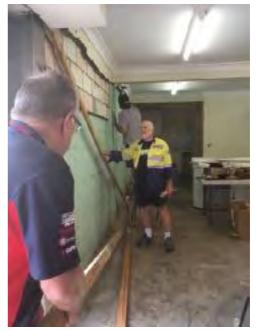

September 2018

"Neither cloud nor rain nor gloom of morning stays the dedicated Mustang members from swift completion of their volunteer work at the working bee."

Like the "United States Postal Service", Mustang club members ignored the gloomy skies and arrived with trailers and tools. We were determined to rid the Mustang corral of the damage caused by a recent termite invasion.

Although we were few, we managed to tackle the job with enthusiasm and together we achieved a great result. The boys enjoyed the demolition process and the girls pitched in too. We filled trailers with debris, tidied and sorted. The end result was a much cleaner, organised corral which still requires more love and attention in the coming weeks.

So when the call for help comes your way again, we would love to see more Mustang members helping out the club.

By Marice Saunders