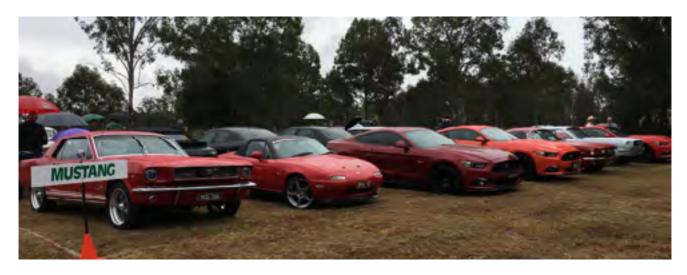

# Peak Crossing Charity Run Sunday 26th August 2018

Yes, it was raining. Yes, the forecast was for more rain with possible thunderstorms but yes 4 Mustangs and one Jaguar met up at Redbank Plaza Shopping Centre. We knew that we'd have a good time, hopefully keep dry but we were all keen to help support the Fassifern Valley Rotary Club and the local farmers. 140 beautiful cars were of the same mind and it was, as usual, a great event. The range of cars was exceptional with always new and exciting cars to view. Check out the McLaren 570GT with the owner happy to demonstrate the scissor doors.

Arriving at the Peak Crossing venue, we had two more Mustangs join us so 6 Mustangs made up a good display. We struck gold, one lovely Mustanger brought a gazebo tent. It was a good place to consume the delicious food provided by the Fassifern Valley Rotary Club, listen to the live music and chew the fat with some happy car enthusiasts. Of course the main attraction is always the diverse range of cars to view and this year didn't disappoint.