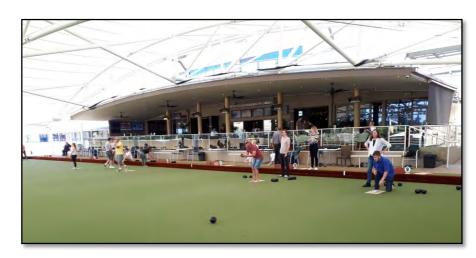

A few members stayed on for a few ends of bowls. There is a learned art to rolling an unbalanced ball down a lawn and expecting it to stop where it's supposed to, luckily, we did have some guidance from the coach.

I must admit there was a bit of a competition going on between a couple of teams, it must have been the sight of the "trophy" that got them going.

It is a great facility with the lawns all under cover, I would like to thank the Club Pine Rivers for their hospitality in making this another enjoyable Mustang Dav.