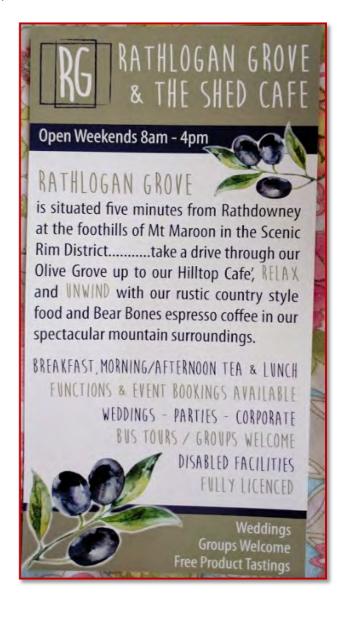

## October 7th Club Run

Meet 9:00am

**BP Archerfield** 

Cnr. Randolph St and Boundary Rd, Archerfield QLD 4108

Depart 9:30am

**Destination:** Rathlogan Olive Grove & Shed Cafe

Drive time approx. 1 ½ hour

Pitstop: TBA

RSVP: S1873101 16-09-18 Neil. De San Miguel Text: 0417 577 017

moca.runcoordinator@gmail.com

MOCA Qld Inc Sanction No: S18530501

Rathlogan Grove is situated five minutes from Rathdowney at the foothills of Mt Maroon in the Scenic Rim District......take a drive through our Olive Grove up to our Hilltop Cafe', Relax and Unwind with our rustic country style food and Merlo coffee in our spectacular mountain surroundings.