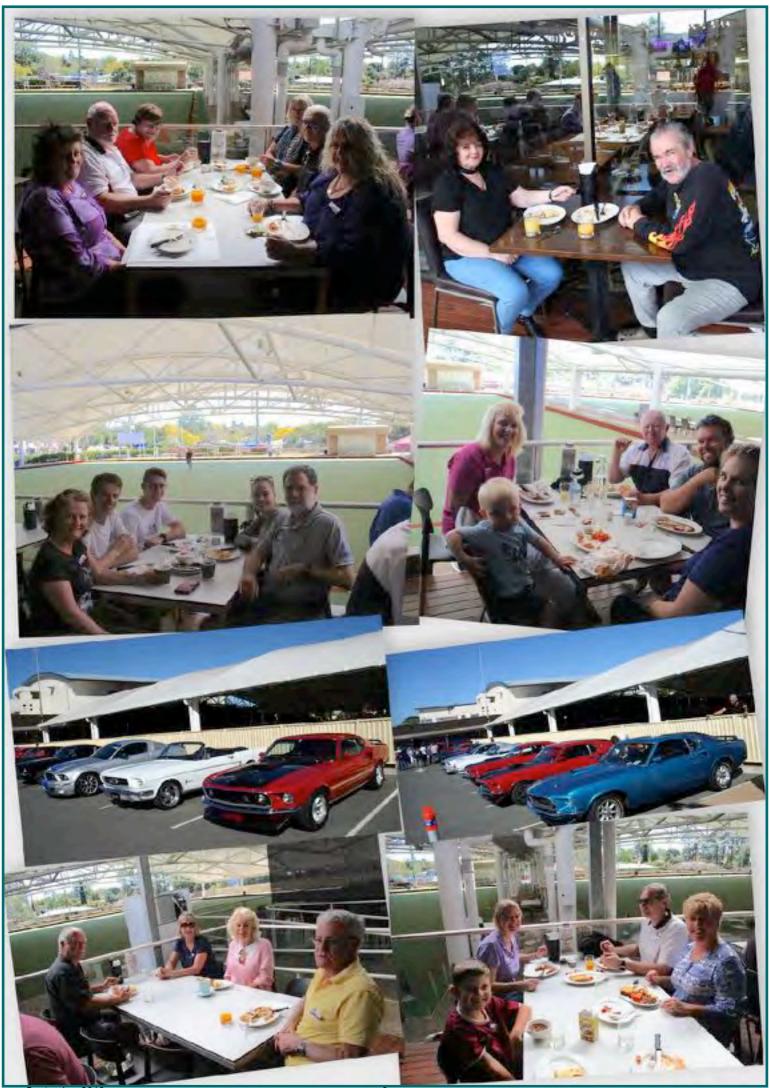

## SEPTEMBER CLUB RUN

Hi Members,

It was a beautiful morning with just a hint of winter left in the air as the cars rumbled into the parking area for the September Run,

With the roll call completed we headed out on the Sunshine Motorway in light traffic and turned off on to Dollies Rocks Road, and then back down Gympie Road to Sparkes Road, a nice easy run!

The Club Pine Rivers had very kindly reserved an area of the carpark for the cars adjacent to the green for us, this was excellent as we could park with a metre or so between cars. We signed in and soon were settled down for breakfast feast,

A few members stayed on for a few ends of bowls. There is a learned art to rolling an unbalanced ball down a lawn and expecting it to stop where it's supposed to, luckily, we did have some guidance from the coach.

I must admit there was a bit of a competition going on between a couple of teams, it must have been the sight of the "trophy" that got them going.

It is a great facility with the lawns all under cover, I would like to thank the Club Pine Rivers for their hospitality in making this another enjoyable Mustang Dav.

Prize winners for the day were, Lucky Car - John Cunningham

Ken Clark
Christ Holst
Carmen Rogers
Alan Rogers
Brianna Calabria
Maurice Saunders
Sharon Gold
Harvey de San Miguel
Brian Calabria

Neil.de San Miguel Run-coordinator See you on the next run