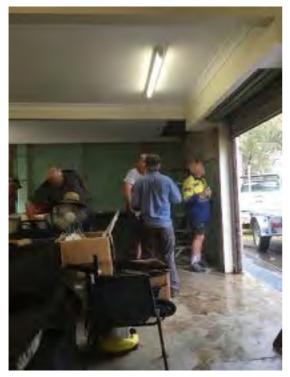

September 2018

"Neither cloud nor rain nor gloom of morning stays the dedicated Mustang members from swift completion of their volunteer work at the working bee."

Like the "United States Postal Service", Mustang club members ignored the gloomy skies and arrived with trailers and tools. We were determined to rid the Mustang corral of the damage caused by a recent termite invasion.

Although we were few, we managed to tackle the job with enthusiasm and together we achieved a great result. The boys enjoyed the demolition process and the girls pitched in too. We filled trailers with debris, tidied and sorted. The end result was a much cleaner, organised corral which still requires more love and attention in the coming weeks.

So when the call for help comes your way again, we would love to see more Mustang members helping out the club.

By Marice Saunders