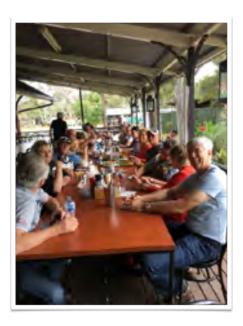

## SEPTEMBER CLUB RUN

Hi Members,

It was a beautiful morning with just a hint of winter left in the air as the cars rumbled into the parking area for the September Run,

With the roll call completed we headed out on the Sunshine Motorway in light traffic and turned off on to Dollies Rocks Road, and then back down Gympie Road to Sparkes Road, a nice easy run!

The Club Pine Rivers had very kindly reserved an area of the carpark for the cars adjacent to the green for us, this was excellent as we could park with a metre or so between cars. We signed in and soon were settled down for breakfast feast,