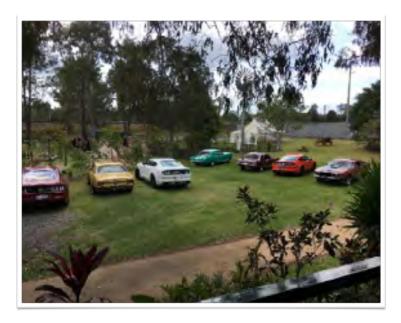

## SEPTEMBER CLUB RUN

Hi Members,

It was a beautiful morning with just a hint of winter left in the air as the cars rumbled into the parking area for the September Run,

With the roll call completed we headed out on the Sunshine Motorway in light traffic and turned off on to Dollies Rocks Road, and then back down Gympie Road to Sparkes Road, a nice easy run!

The Club Pine Rivers had very kindly reserved an area of the carpark for the cars adjacent to the green for us, this was excellent as we could park with a metre or so between cars. We signed in and soon were settled down for breakfast feast,