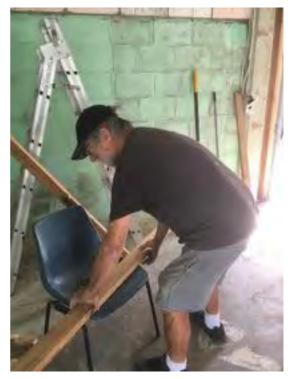

September 2018

"Neither cloud nor rain nor gloom of morning stays the dedicated Mustang members from swift completion of their volunteer work at the working bee."

Like the "United States Postal Service", Mustang club members ignored the gloomy skies and arrived with trailers and tools. We were determined to rid the Mustang corral of the damage caused by a recent termite invasion.

Although we were few, we managed to tackle the job with enthusiasm and together we achieved a great result. The boys enjoyed the demolition process and the girls pitched in too. We filled trailers with debris, tidied and sorted. The end result was a much cleaner, organised corral which still requires more love and attention in the coming weeks.

So when the call for help comes your way again, we would love to see more Mustang members helping out the club.

By Marice Saunders