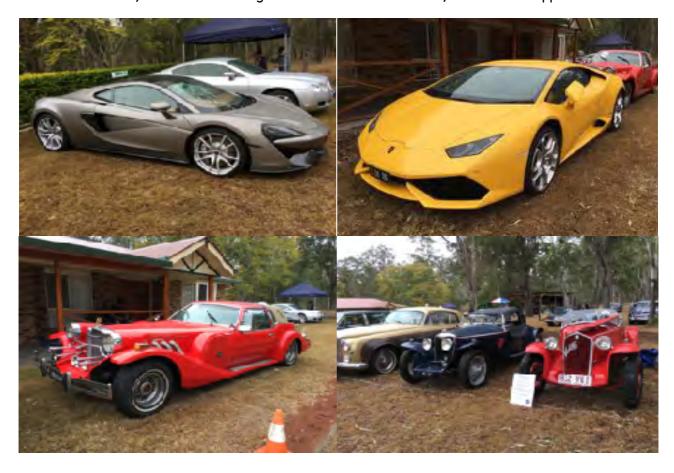

# Peak Crossing Charity Run Sunday 26th August 2018

Yes, it was raining. Yes, the forecast was for more rain with possible thunderstorms but yes 4 Mustangs and one Jaguar met up at Redbank Plaza Shopping Centre. We knew that we'd have a good time, hopefully keep dry but we were all keen to help support the Fassifern Valley Rotary Club and the local farmers. 140 beautiful cars were of the same mind and it was, as usual, a great event. The range of cars was exceptional with always new and exciting cars to view. Check out the McLaren 570GT with the owner happy to demonstrate the scissor doors.

Arriving at the Peak Crossing venue, we had two more Mustangs join us so 6 Mustangs made up a good display. We struck gold, one lovely Mustanger brought a gazebo tent. It was a good place to consume the delicious food provided by the Fassifern Valley Rotary Club, listen to the live music and chew the fat with some happy car enthusiasts. Of course the main attraction is always the diverse range of cars to view and this year didn't disappoint.