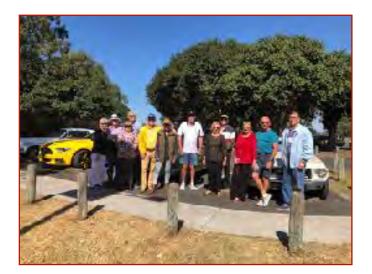

# Peak Crossing Charity Run Sunday 26th August 2018

Yes, it was raining. Yes, the forecast was for more rain with possible thunderstorms but yes 4 Mustangs and one Jaguar met up at Redbank Plaza Shopping Centre. We knew that we'd have a good time, hopefully keep dry but we were all keen to help support the Fassifern Valley Rotary Club and the local farmers. 140 beautiful cars were of the same mind and it was, as usual, a great event. The range of cars was exceptional with always new and exciting cars to view. Check out the McLaren 570GT with the owner happy to demonstrate the scissor doors.

Arriving at the Peak Crossing venue, we had two more Mustangs join us so 6 Mustangs made up a good display. We struck gold, one lovely Mustanger brought a gazebo tent. It was a good place to consume the delicious food provided by the Fassifern Valley Rotary Club, listen to the live music and chew the fat with some happy car enthusiasts. Of course the main attraction is always the diverse range of cars to view and this year didn't disappoint.