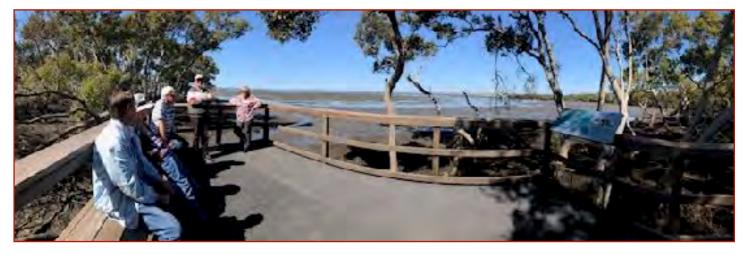

We had a good run down to Manly Boat Harbour where we were met by another three cars. We dined upstairs on scrummy food while enjoying the amazing scenery. During lunch we also solved all the problems of the world and elected a new Prime Minister. After lunch I asked for numbers that wanted to do the esplanade cruise up to Elenora Park at Wynnum North and everybody put their hand up. Upon reaching the Park we did the board walk (approx. 20 minutes either way) and all enjoyed it. What I had forgotten to do was contact the man upstairs again and organise the tide to be in - never mind it was still a magic day!