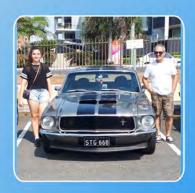

## **January Run Report**

Hi members,

The first run for 2019 was looking a little light on for mustangs, however the cobwebs were washed away, and the late entries bolstered the numbers to a total of 37 cars, which made the run up the motorway to Bribie for a feast of Fish N Chips

We had a great run traffic was a little heavy, but we still managed to cruise on the limit, picking up the "bump ins" from the BP on the way through.

Fortunately, a couple of members went on ahead and secured the shade area for us. Tables and chairs were set, and meals ordered.

We sat around socialising while the sun dropped off the horizon.

Thanks to all the helpers and run members for making this another great mustang day!

Prize winners for the day were,
Lucky Car - Bob & Debra Gilmore

Ist - Nick Werba

2nd - Wayne & Elaine Hall

3rd - Jack & Glenda Hall

4th - Carmen Rogers

5th - Dennis Freeman

Neil.de San Miguel Runcoordinator See you on the next run

Serving the Mustang & Falcon community since 1982.