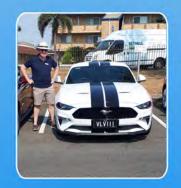

## **January Run Report**

Hi members,

The first run for 2019 was looking a little light on for mustangs, however the cobwebs were washed away, and the late entries bolstered the numbers to a total of 37 cars, which made the run up the motorway to Bribie for a feast of Fish N Chips

We had a great run traffic was a little heavy, but we still managed to cruise on the limit, picking up the "bump ins" from the BP on the way through.

Fortunately, a couple of members went on ahead and secured the shade area for us. Tables and chairs were set, and meals ordered.

We sat around socialising while the sun dropped off the horizon.

Thanks to all the helpers and run members for making this another great mustang day!

Prize winners for the day were,
Lucky Car - Bob & Debra Gilmore

Ist - Nick Werba

2nd - Wayne & Elaine Hall

3rd - Jack & Glenda Hall

4th - Carmen Rogers

5th - Dennis Freeman

Neil.de San Miguel Runcoordinator See you on the next run

Serving the Mustang & Falcon community since 1982.