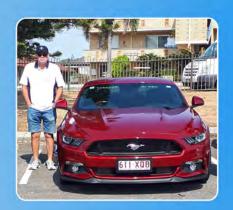

## **January Run Report**

Hi members,

The first run for 2019 was looking a little light on for mustangs, however the cobwebs were washed away, and the late entries bolstered the numbers to a total of 37 cars, which made the run up the motorway to Bribie for a feast of Fish N Chips

We had a great run traffic was a little heavy, but we still managed to cruise on the limit, picking up the "bump ins" from the BP on the way through.

Fortunately, a couple of members went on ahead and secured the shade area for us. Tables and chairs were set, and meals ordered.

We sat around socialising while the sun dropped off the horizon.

Thanks to all the helpers and run members for making this another great mustang day!

Prize winners for the day were,
Lucky Car - Bob & Debra Gilmore

Ist - Nick Werba

2nd - Wayne & Elaine Hall

3rd - Jack & Glenda Hall

4th - Carmen Rogers

5th - Dennis Freeman

Neil.de San Miguel Runcoordinator See you on the next run

Serving the Mustang & Falcon community since 1982.