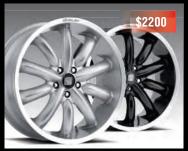

2015-19 OEM USA STRUT TOWER BRACE FOR RHD

2015-17 5.0L V8 ROUSH PHASE 1 **670HP SUPERCHARGER** 

2015-19 CARROLL SHELBY CS56 V2.0 20" WHEEL SET

2015-19 DRAKE BILLET **FUSE BOX COVER** 

2015-19 HOOD STRUT KIT