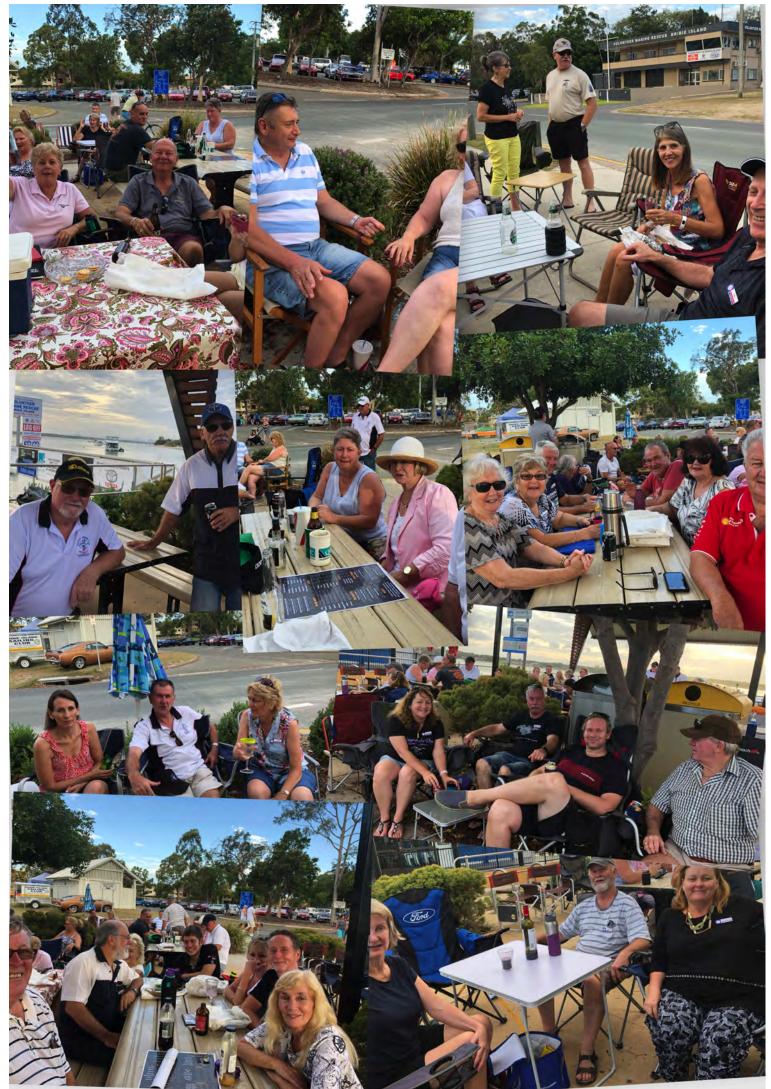

## **January Run Report**

Hi members,

The first run for 2019 was looking a little light on for mustangs, however the cobwebs were washed away, and the late entries bolstered the numbers to a total of 37 cars, which made the run up the motorway to Bribie for a feast of Fish N Chips

We had a great run traffic was a little heavy, but we still managed to cruise on the limit, picking up the "bump ins" from the BP on the way through.

Fortunately, a couple of members went on ahead and secured the shade area for us. Tables and chairs were set, and meals ordered.

We sat around socialising while the sun dropped off the horizon.

Thanks to all the helpers and run members for making this another great mustang day!

Prize winners for the day were,
Lucky Car - Bob & Debra Gilmore

Ist - Nick Werba

2nd - Wayne & Elaine Hall

3rd - Jack & Glenda Hall

4th - Carmen Rogers

5th - Dennis Freeman

Neil.de San Miguel Runcoordinator See you on the next run

Serving the Mustang & Falcon community since 1982.