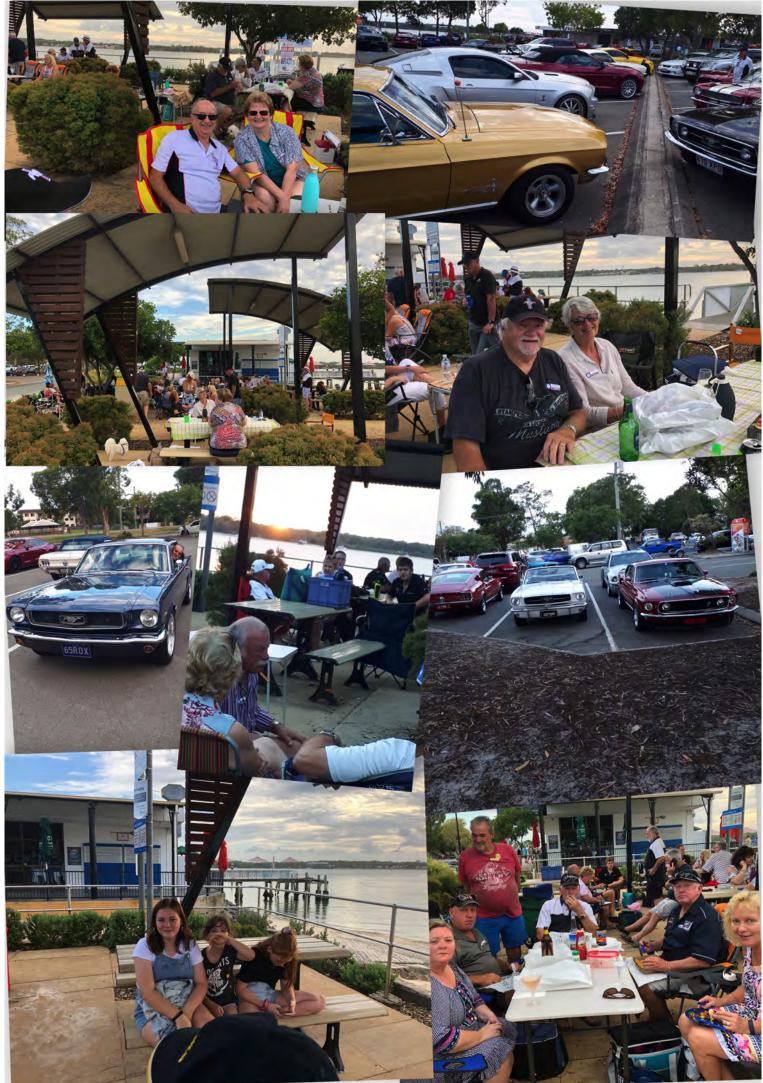

## **January Run Report**

Hi members,

The first run for 2019 was looking a little light on for mustangs, however the cobwebs were washed away, and the late entries bolstered the numbers to a total of 37 cars, which made the run up the motorway to Bribie for a feast of Fish N Chips

We had a great run traffic was a little heavy, but we still managed to cruise on the limit, picking up the "bump ins" from the BP on the way through.

Fortunately, a couple of members went on ahead and secured the shade area for us. Tables and chairs were set, and meals ordered.

We sat around socialising while the sun dropped off the horizon.

Thanks to all the helpers and run members for making this another great mustang day!

Prize winners for the day were,
Lucky Car - Bob & Debra Gilmore

# Beautiful Bribie Sunset at our Fish and Chip Run