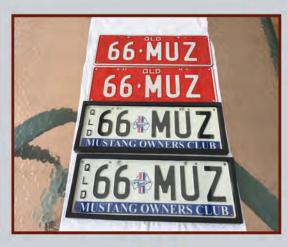

# FOR SALE

\$1000.00

Prestige Plates \$9995.00 for each set

Contact - John Rosewall Email -john@brisbanenailsupplies.com.au Mobile - 0404 491 396