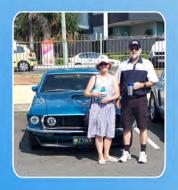

## **January Run Report**

Hi members,

The first run for 2019 was looking a little light on for mustangs, however the cobwebs were washed away, and the late entries bolstered the numbers to a total of 37 cars, which made the run up the motorway to Bribie for a feast of Fish N Chips

We had a great run traffic was a little heavy, but we still managed to cruise on the limit, picking up the "bump ins" from the BP on the way through.

Fortunately, a couple of members went on ahead and secured the shade area for us. Tables and chairs were set, and meals ordered.

We sat around socialising while the sun dropped off the horizon.

Thanks to all the helpers and run members for making this another great mustang day!

Prize winners for the day were,
Lucky Car - Bob & Debra Gilmore

Ist - Nick Werba

2nd - Wayne & Elaine Hall

3rd - Jack & Glenda Hall

4th - Carmen Rogers

5th - Dennis Freeman

Neil.de San Miguel Runcoordinator See you on the next run

Serving the Mustang & Falcon community since 1982.